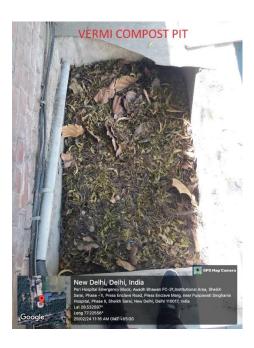

## **Vermi- Compost**

The institute also utilizes the garbage of plants and leaves for constructing the vermin-compost for preserving nature and environment.