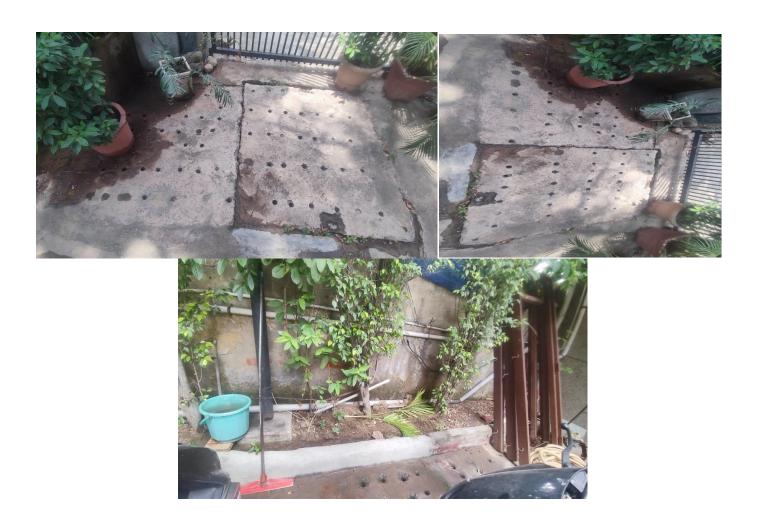

L'Agansa Nou Address

D)Signature With Distribution (Croup/Engineer with Desirable)

Name in Block letters 3.33 License No. License No.

Address

The institution has rain water harvesting technique which is environment- friendly and water preserving measure along with effective use of waste- water for which the waste water of RO is collected into water harvesting pit through attached pipe.